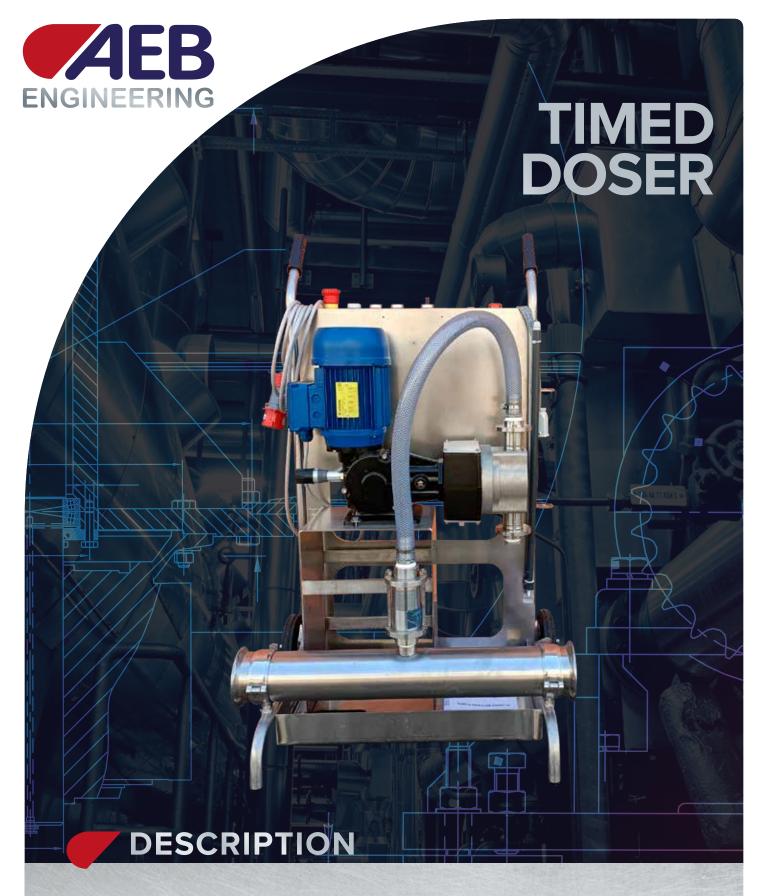

This wheeled dispenser gives the possibility of dosing any product in three ways:

- Manual
- Automatic
- Timer

## It is available with a wide range of pumps:

| PUMP P. 1,5 - 3 L/hour | PUMP P. 28 - 55 L/hour    |
|------------------------|---------------------------|
| PUMP P. 2,5 - 5 L/hour | PUMP P. 35 - 70 L/hour    |
| PUMP P. 5 - 10 L/hour  | PUMP P. 55 - 110 L/hour   |
| PUMP P. 6 - 11 L/hour  | PUMP P. 76 - 152 L/hour   |
| PUMP P. 11 - 22 L/hour | PUMP P. 183 - 365 L/hour  |
| PUMP P. 13 - 25 L/hour | PUMP P. 365 -730 L/hour   |
| PUMP P. 18 - 35 L/hour | PUMP P. 500 - 1000 L/hour |