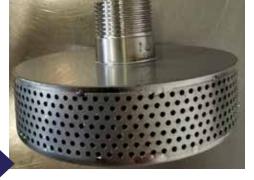

| PUMP P. 1,5 - 3 L/hour | PUMP P. 28 - 55 L/hour    |
|------------------------|---------------------------|
| PUMP P. 2,5 - 5 L/hour | PUMP P. 35 - 70 L/hour    |
| PUMP P. 5 - 10 L/hour  | PUMP P. 55 - 110 L/hour   |
| PUMP P. 6 - 11 L/hour  | PUMP P. 76 - 152 L/hour   |
| PUMP P. 11 - 22 L/hour | PUMP P. 183 - 365 L/hour  |
| PUMP P. 13 - 25 L/hour | PUMP P. 365 -730 L/hour   |
| PUMP P. 18 - 35 L/hour | PUMP P. 500 - 1000 L/hour |

## Features of the dispenser



## Manual Mode:

works with Start and Stop



## **Timer Mode:**

- You can set a dosing time, after which you want to stop the dosing pump
- It can be connected to an external pump so that it works in sync with the dispenser





Automatic mode: can receive consent to start/ stop from an external pump

Suction pre-filter |