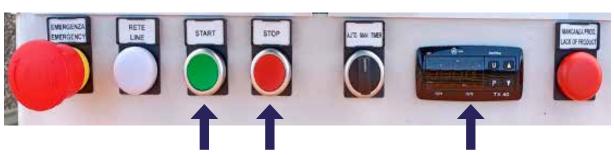

## Manual Mode:

works with Start and Stop

## **Timer Mode:**

- You can set a dosing time, after which you want to stop the dosing pump
- It can be connected to an external pump so that it works in sync with the dispenser

Automatic mode: can receive consent to start/ stop from an external pump