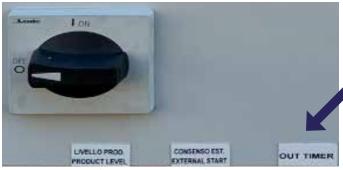

## **Timer Mode:**

- You can set a dosing time, after which you want to stop the dosing pump
- It can be connected to an external pump so that it works in sync with the dispenser

Automatic mode: can receive consent to start/ stop from an external pump