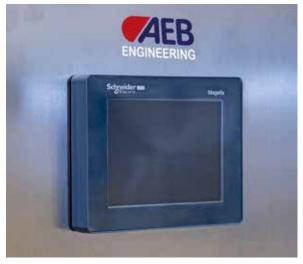

#### **DOSAPROP FLOW DETECTOR**

DOSAPROP HI-FLOW FLOW DETECTOR

### STEEL PIPE WITH FLOW SENSOR AND INJECTOR WITH NON-RETURN VALVE

The Hi-Flow model has a pipe and a DN 80 or DN100

magnetic flow detector which allows the flow of the crushed

grapes, must or wine to be accurately read.