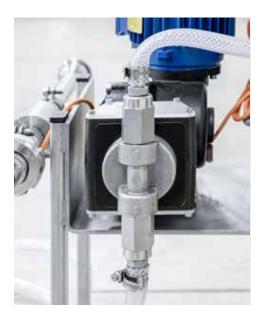

#### STAINLESS STEEL PISTON PUMP DOSING DEVICE

The AISI 316 stainless steel pumping head allows for perfect cleaning and sanitisation and guarantees a continuous flow unlike membrane pumps. The piston pump operation allows perfect adjustment of the dosage by altering the movement of the piston.

The manual adjustment of the piston allows micro adjustments.

The motor is controlled by an inverter to adjust the piston speed which determines the quantity of product to dispense.