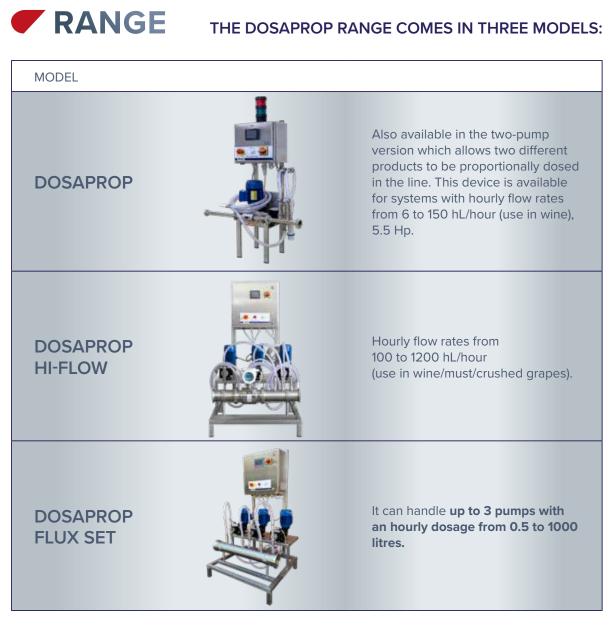

## COMPONENT6

**CALIBRATED NON-RETURN VALVES** They prevent the adjuvant from flowing in the wrong direction and the risk of the wine/liquid from accidentally entering the adjuvant container. They eliminate the back pressure errors caused by the wine flow on the dosing product amount.