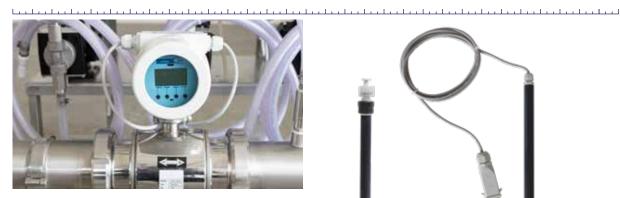

# DOSAPROP

**PROPORTIONAL LINE DOSING UNIT** 

HEB

PROPORTIONAL **ADDITION OF LIQUID ADJUVANTS** F

UNIFORMITY **AND PRECISION** 

**EASY TO USE THANKS TO** SIMPLE TOUCHSCREEN INTERFACE

Dosaprop and Dosaprop Hi-Flow guarantee the in-line addition of liquid adjuvants in proportion with the flow and thus, ensure perfect uniformity. Their operation is based on a sensor that detects the amount of liquid flowing through the pipe and sends the signal to the dosing system to add the product.

#### **DOSAPROP FLOW DETECTOR**

DOSAPROP HI-FLOW FLOW DETECTOR